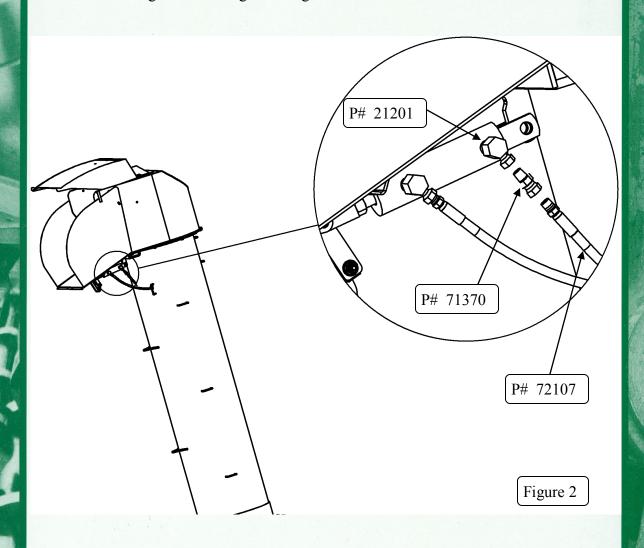

## ENGINEERING BULLETIN

Install hydraulic orifice P# 71370 onto hydraulic fitting P# 21201. Reinstall hydraulic hose P# 72107. Tighten all fittings. See Figure 2.

**RELEASE DATE: 9/21/2010** 

STEWARDS FOR AG