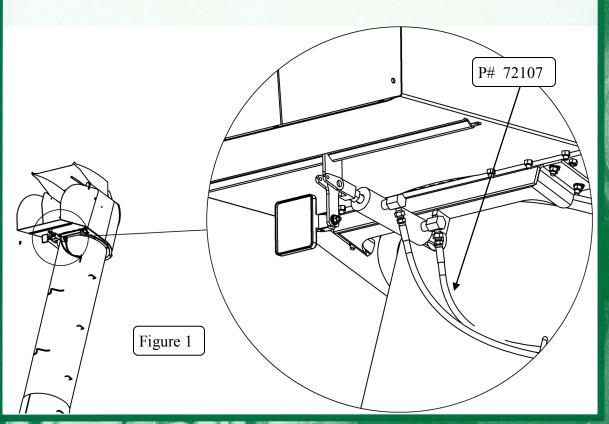

**Required Hardware** 

Required Tools / Equipment

(1) HYD Restrictor P# 71370

Wrenches

P# 71370 HYD RESTRICTOR .25NPTMx .25NPTFMS .031 (RST1404 4-4-R.031)

Remove hydraulic hose P# 72107. See Figure 1.

**RELEASE DATE: 9/21/2010** 