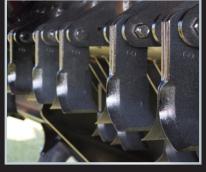

JACK STAND

FIXED WHEEL ARM

**END DRIVE** 

Rims

4

4

4

BALANCED ROTOR ALLOWS MAXIMUM TIP SPEED